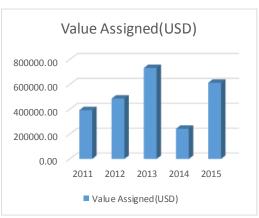

#### **Total In-Kind Contributions for 2015**

Total Value Assigned (USD): 612,707.68

Total Unit of Man-Months: 402.98

| Member            | Unit of Man-Months | Value Assigned(USD) | Remarks |
|-------------------|--------------------|---------------------|---------|
| China             | 103.37             | 167,156.00          |         |
| Hong Kong         | 1.50               | 6,000.00            |         |
| Japan             | 25.00              | 3,150.00            |         |
| Malaysia          | -                  | 35,403.68           |         |
| Philippines       | 1.46               | 6,225.00            |         |
| Republic of Korea | 259.65             | 384,630.00          |         |
| Thailand          | 12.00              | 10,143.00           |         |
|                   |                    |                     |         |
|                   |                    |                     |         |
|                   |                    |                     |         |
|                   |                    |                     |         |
|                   |                    |                     |         |
|                   |                    |                     |         |
| Total :           | 402.98             | 612,707.68          |         |