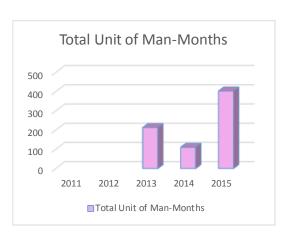

#### **Total In-Kind Contributions for 2015**

Total Value Assigned (USD): 612,707.68

Total Unit of Man-Months: 402.98

| Member            | Unit of Man-Months | Value Assigned(USD) | Remarks |
|-------------------|--------------------|---------------------|---------|
| China             | 103.37             | 167,156.00          |         |
| Hong Kong         | 1.50               | 6,000.00            |         |
| Japan             | 25.00              | 3,150.00            |         |
| Malaysia          | -                  | 35,403.68           |         |
| Philippines       | 1.46               | 6,225.00            |         |
| Republic of Korea | 259.65             | 384,630.00          |         |
| Thailand          | 12.00              | 10,143.00           |         |
|                   |                    |                     |         |
|                   |                    |                     |         |
|                   |                    |                     |         |
|                   |                    |                     |         |
|                   |                    |                     |         |
|                   |                    |                     |         |
| Total :           | 402.98             | 612,707.68          |         |